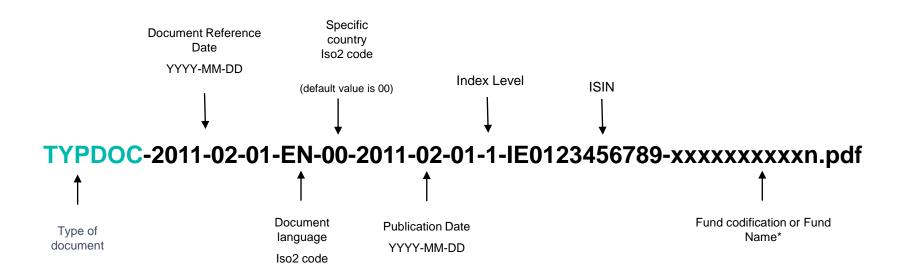

#### TYPDOC-2011-02-01-EN-00-2011-02-01-1-IE0123456789-xxxxxxxxxxxn.pdf

```
position 1 to 6 : document type (provided by Fundsquare)
position 8 to 17: document reference date (YYYY-MM-DD format)
position 19 to 20: document language (ISO 639 code / alpha-2)
position 22 to 23 : specific country for the document (ISO 3166 code / alpha-2)
default value is "00"
position 25 to 34 : document publication date (YYYY-MM-DD format)
default value is today date, a future date should be used for a publication embargo or "0000-00-00" for no publication
Variant 1: (manual indexation)
Position 36 to n: free text (optional) with Fund codification or label
Variant 2: (reserved for KIID and Factsheet ONLY – automatic indexation)
position 36 to 47 : share class ISIN code
position 49 to n: free text (optional) with Fund codification or label
Variant 3: (extension of variant 2 – automatic indexation)
position 36: indexation level (0 = management company / 1 = fund / 2 = subfund / 3 = share class level)
position 38 to 49: share class ISIN code
Position 51 to n: free text (optional) with Fund codification or label
Variant 4: (for document with no fund reference)
position 36 : indexation level (0 = company level)
position 38 to n: company identifier or company name (to define: future LEI, legal entity identifier)
```