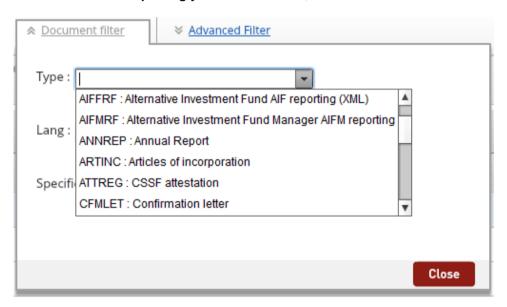

The restriction is based on which reporting you are able to do, and also on the basket and the country.

The goal of this restriction is to let you manage only useful documents.

Reference: A30052014

If you drop an unexpected document into a basket, the below warning will appear.

You can still force the deposit, but then the document will not be visible in the basket.

We remain at your disposal should you need any further information.

Best regards

Fundsquare S.A.

Helpdesk

Phone +352 28 370 211 helpdesk@fundsquare.net