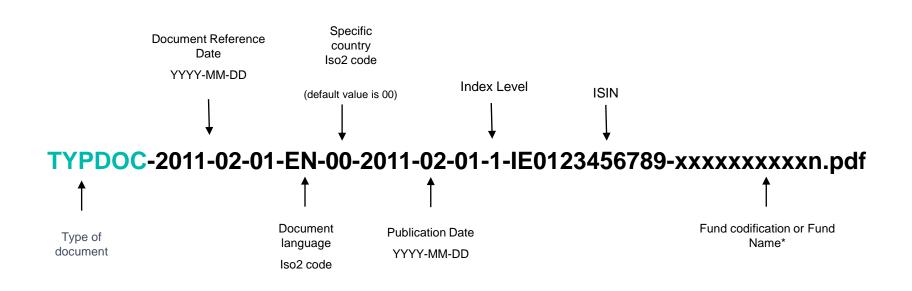

TYPDOC-2011-02-01-EN-00-2011-02-01-1-IE0123456789-xxxxxxxxn.pdf

position 1 to 6 : document type (provided by Fundsquare) position 8 to 17 : document reference date (YYYY-MM-DD format) position 19 to 20 : document language (ISO 639 code / alpha-2 ) position 22 to 23 : specific country for the document (ISO 3166 code / alpha-2) default value is "00" position 25 to 34 : document publication date (YYYY-MM-DD format) default value is today date, a future date should be used for a publication embargo or "0000-00-00" for no publication

Variant 1 : (manual indexation)

Position 36 to n : free text (optional) with Fund codification or label

Variant 2 : (reserved for KIID and Factsheet ONLY - automatic indexation)

position 36 to 47 : share class **ISIN** code position 49 to n : free text (optional) with **Fund codification or label** 

Variant 3 : (extension of variant 2 - automatic indexation)

position 36 : **indexation** level (0 = management company / 1 = fund / 2 = subfund / 3 = share class level) position 38 to 49 : share class **ISIN** code Position 51 to n : free text (optional) with **Fund codification or label** 

Variant 4 : (for document with no fund reference)

position 36 : **indexation** level (0 = company level) position 38 to n : **company identifier or company name** (to define : future LEI, legal entity identifier)

\* separator character between information is "-", filename must not contain any special character or accent (ASCII 7-bits)