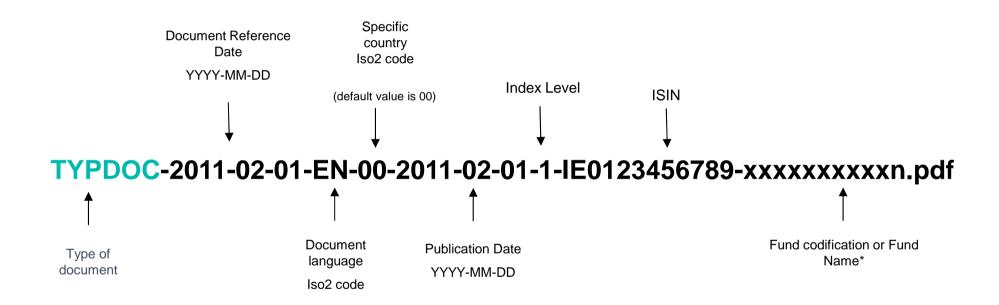

#### TYPDOC-2011-02-01-EN-00-2011-02-01-1-IE0123456789-xxxxxxxxxxxn.pdf

```
position 1 to 6 : document type (provided by Fundsquare)
position 8 to 17: document reference date (YYYY-MM-DD format)
position 19 to 20: document language (ISO 639 code / alpha-2)
position 22 to 23 : specific country for the document (ISO 3166 code / alpha-2)
default value is "00"
position 25 to 34 : document publication date (YYYY-MM-DD format)
default value is today date, a future date should be used for a publication embargo or "0000-00-00" for no publication
Variant 1: (manual indexation)
Position 36 to n: free text (optional) with Fund codification or label
Variant 2: (reserved for KIID and Factsheet ONLY – automatic indexation)
position 36 to 47 : share class ISIN code
position 49 to n: free text (optional) with Fund codification or label
Variant 3: (extension of variant 2 – automatic indexation)
position 36: indexation level (0 = management company / 1 = fund / 2 = subfund / 3 = share class level)
position 38 to 49: share class ISIN code
Position 51 to n: free text (optional) with Fund codification or label
Variant 4: (for document with no fund reference)
position 36 : indexation level (0 = company level)
position 38 to n: company identifier or company name (to define: future LEI, legal entity identifier)
```