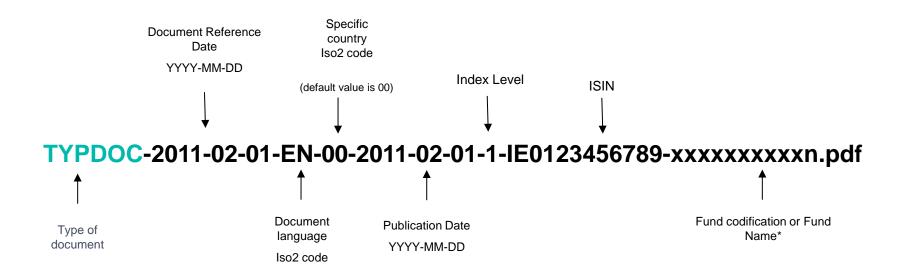

#### TYPDOC-2011-02-01-EN-00-2011-02-01-1-IE0123456789-xxxxxxxxxxxn.pdf

```
position 1 to 6 : document type (provided by Fundsquare)
position 8 to 17: document reference date (YYYY-MM-DD format)
position 19 to 20: document language (ISO 639 code / alpha-2)
position 22 to 23 : specific country for the document (ISO 3166 code / alpha-2)
default value is "00"
position 25 to 34 : document publication date (YYYY-MM-DD format)
default value is today date, a future date should be used for a publication embargo or "0000-00-00" for no publication
Variant 1: (manual indexation)
Position 36 to n: free text (optional) with Fund codification or label
Variant 2: (reserved for KIID and Factsheet ONLY – automatic indexation)
position 36 to 47 : share class ISIN code
position 49 to n: free text (optional) with Fund codification or label
Variant 3: (extension of variant 2 – automatic indexation)
position 36: indexation level (0 = management company / 1 = fund / 2 = subfund / 3 = share class level)
position 38 to 49: share class ISIN code
Position 51 to n: free text (optional) with Fund codification or label
Variant 4: (for document with no fund reference)
position 36 : indexation level (0 = company level)
position 38 to n: company identifier or company name (to define: future LEI, legal entity identifier)
```