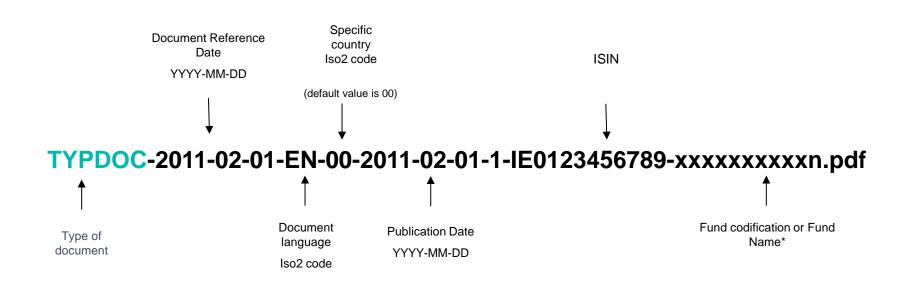

TYPDOC-2011-02-01-EN-00-2011-02-01-1-IE0123456789-xxxxxxxxn.pdf

position 1 to 6 : document type (provided by Fundsquare) position 8 to 17 : document reference date (YYYY-MM-DD format) position 19 to 20 : document language (ISO 639 code / alpha-2 ) position 22 to 23 : specific country for the document (ISO 3166 code / alpha-2) default value is "00" position 25 to 34 : document publication date (YYYY-MM-DD format) default value is today date, a future date should be used for a publication embargo or "0000-00-00" for no publication

Variant 1 : (manual indexation)

Position 36 to n : free text (optional) with Fund codification or label

Variant 2 : (reserved for KIID and Factsheet ONLY - automatic indexation)

position 36 to 47 : share class **ISIN** code position 49 to n : free text (optional) with **Fund codification or label** 

Variant 3 : (extension of variant 2 - automatic indexation)

position 36 : **indexation** level (1 = fund / 2 = subfund / 3 = share class level)position 38 to 49 : share class **ISIN** code Position 51 to n : free text (optional) with **Fund codification or label** 

Variant 4 : (for document with no fund reference)

position 36 : **indexation** level (0 = company level) position 38 to n : **company identifier or company name** (to define : future LEI, legal entity identifier)

\* separator character between information is "-", filename must not contain any special character or accent (ASCII 7-bits)