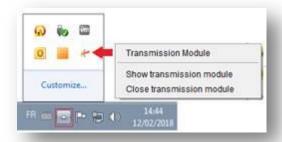

### For manual transmission

You will need to close and re-open your transmission module:

If you have any questions or need further guidance, please do not hesitate to contact us.

Kind regards

 $\underline{BusinessRelationship Devpt. Client Service Mgt@fundsquare.net}$ 