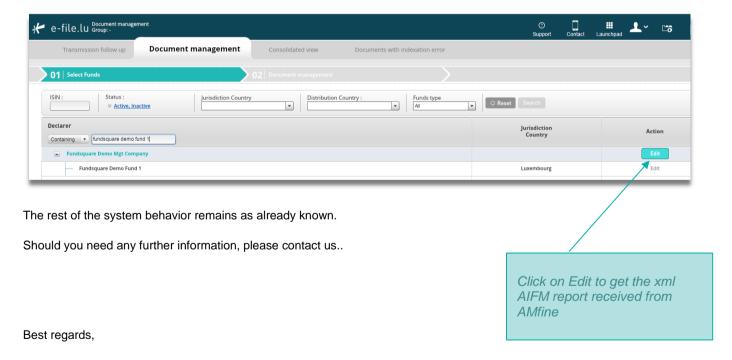

## **Document Management level**

After transmitting your AIFM report from AMFine, you have to edit the AIFM as below to see the concerned report:

Helpdesk Phone +352 28 370 211 helpdesk@fundsquare.net

Client Service Management Team Phone +352 28 370 330 clientservice@fundsquare.net