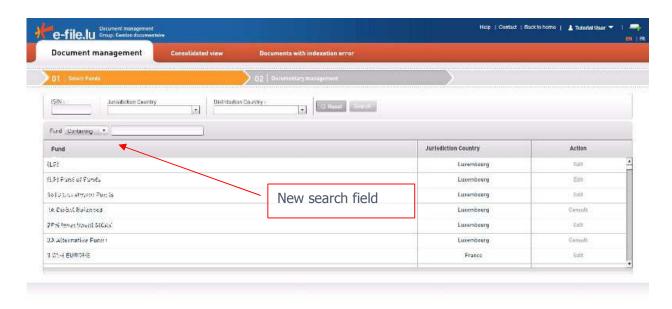

## **Fund Search**

The alphabetical grid used to search funds in notification, document management and matrix applications has been replaced by a filter.

The drop-down list in front of the input field allows you to specify if you would like to search fund names containing the entered text or those beginning with that text.