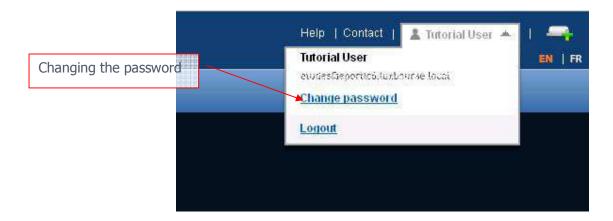

## Change of password

A link available on the e-file light home page allows you to change your password